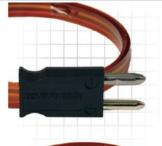

# **AccuFlex**<sup>™</sup>

#### Minimal Mark-Off

- Composite repair TC
- Flat
- Leak proof
- Easy bag seal
- · Low profile