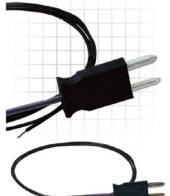

# AccuClave®

## Zero Failure

- Lead/lag TC
- Tool/part TC
- · Leak proof
- Reusable
- Molded plug