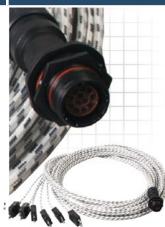

# AccuClave®

## Zero Failure

- Lead/lag TC
- Tool/part TC
- · Leak proof
- Reusable
- Molded plug